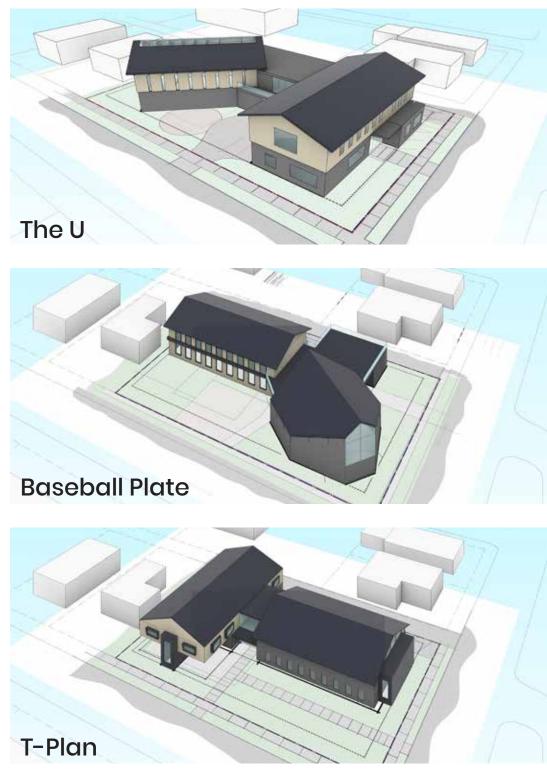

| 1              |
|        |                |
| C      | 11.88          |
|        |                |
|        |                |
|        | n/a            |
|        | n/a            |
|        | n/a            |
|        | n/a            |
|        |                |
|        | n/a            |
|        | 11/ a          |
|        |                |
|        |                |
|        |                |
|        |                |
|        |                |
|        | 577            |
|        | 38             |
|        | 30             |
|        | 12             |
|        | n/a            |
|        | n/a            |
| oal    | 259            |
|        | 658            |
|        | 399            |
|        |                |

#### **Initial Design Concepts**

#### Remodel











#### Where we Landed

#### Remodel



- + Daycare facility unlikely
- + Inability to modify the existing building
- + Smaller 288 person sanctuary
- + Can potentially meet at the existing building durring construction
- + Still functional issues with the existing building



- + Daycare facility durring the week
- + Higher performance building (long term)
- + More site opportunties
- + Larger 448 person sanctuary
- + Mountain view roof deck
- + More expensive



#### Remodel - Level 01





#### Remodel - Level 02

















Collumnade Pl<mark>anting to Bring</mark> Greenery to the Foreground of the Sanctuary Interior















#### New Building - Level 01





NE 6th Street

#### New Building - Level 02





### New Building - Level 03











Occupable Roof Deck wit