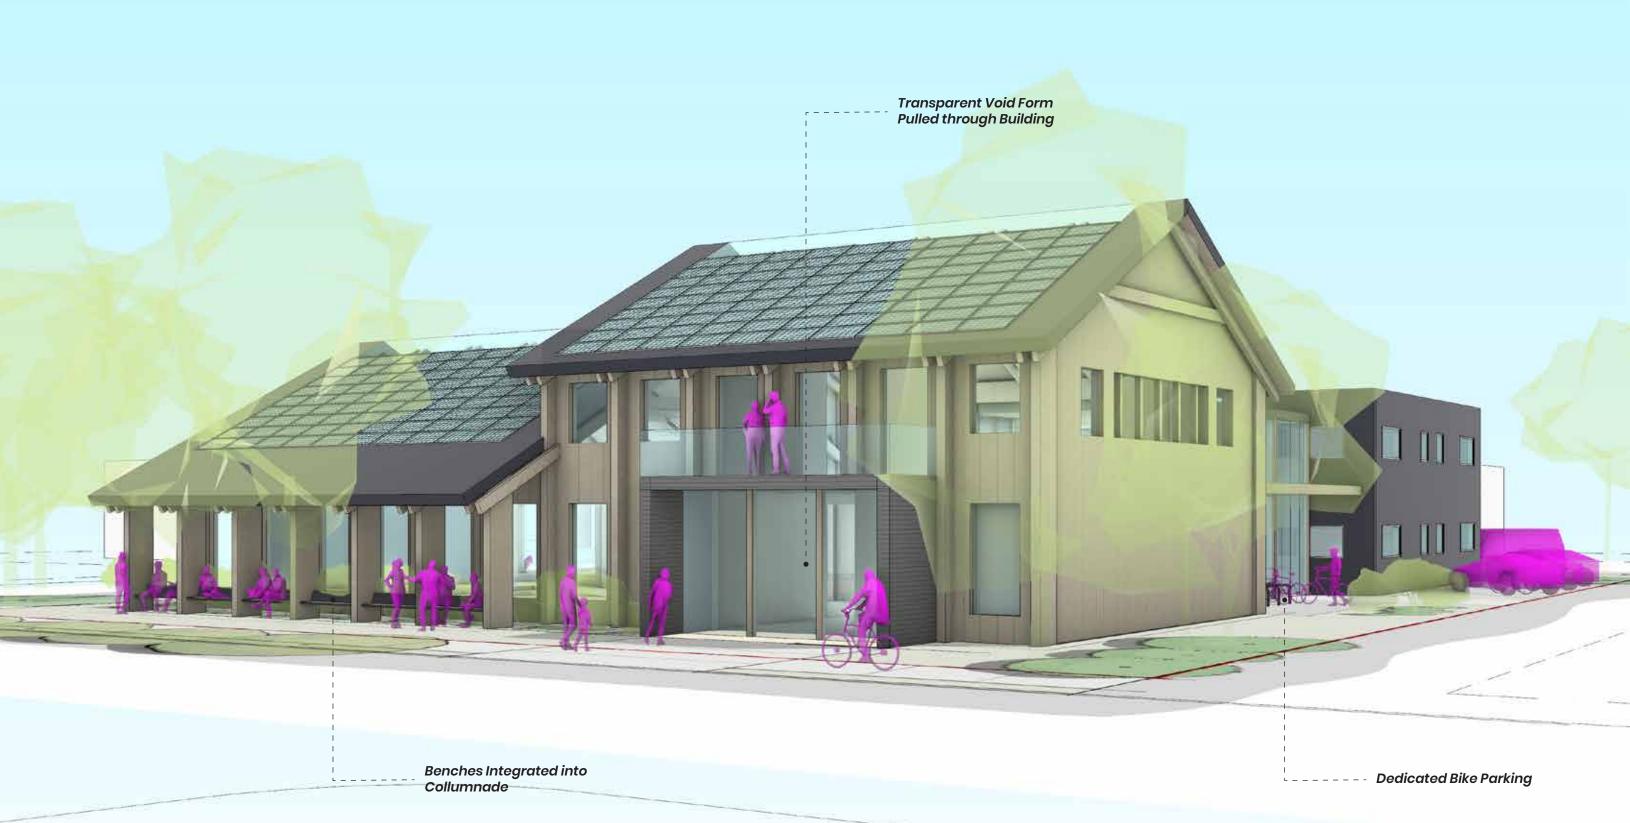

### New Building - Level 03

Occupable Roof Deck with Panaramic Mountain Views Transparent Void Form Pulled through Building Garden Beds

Benches Integrated into Collumnade

Collumnade Planting to Bring Greenery to the Foreground of the Sanctuary Interior