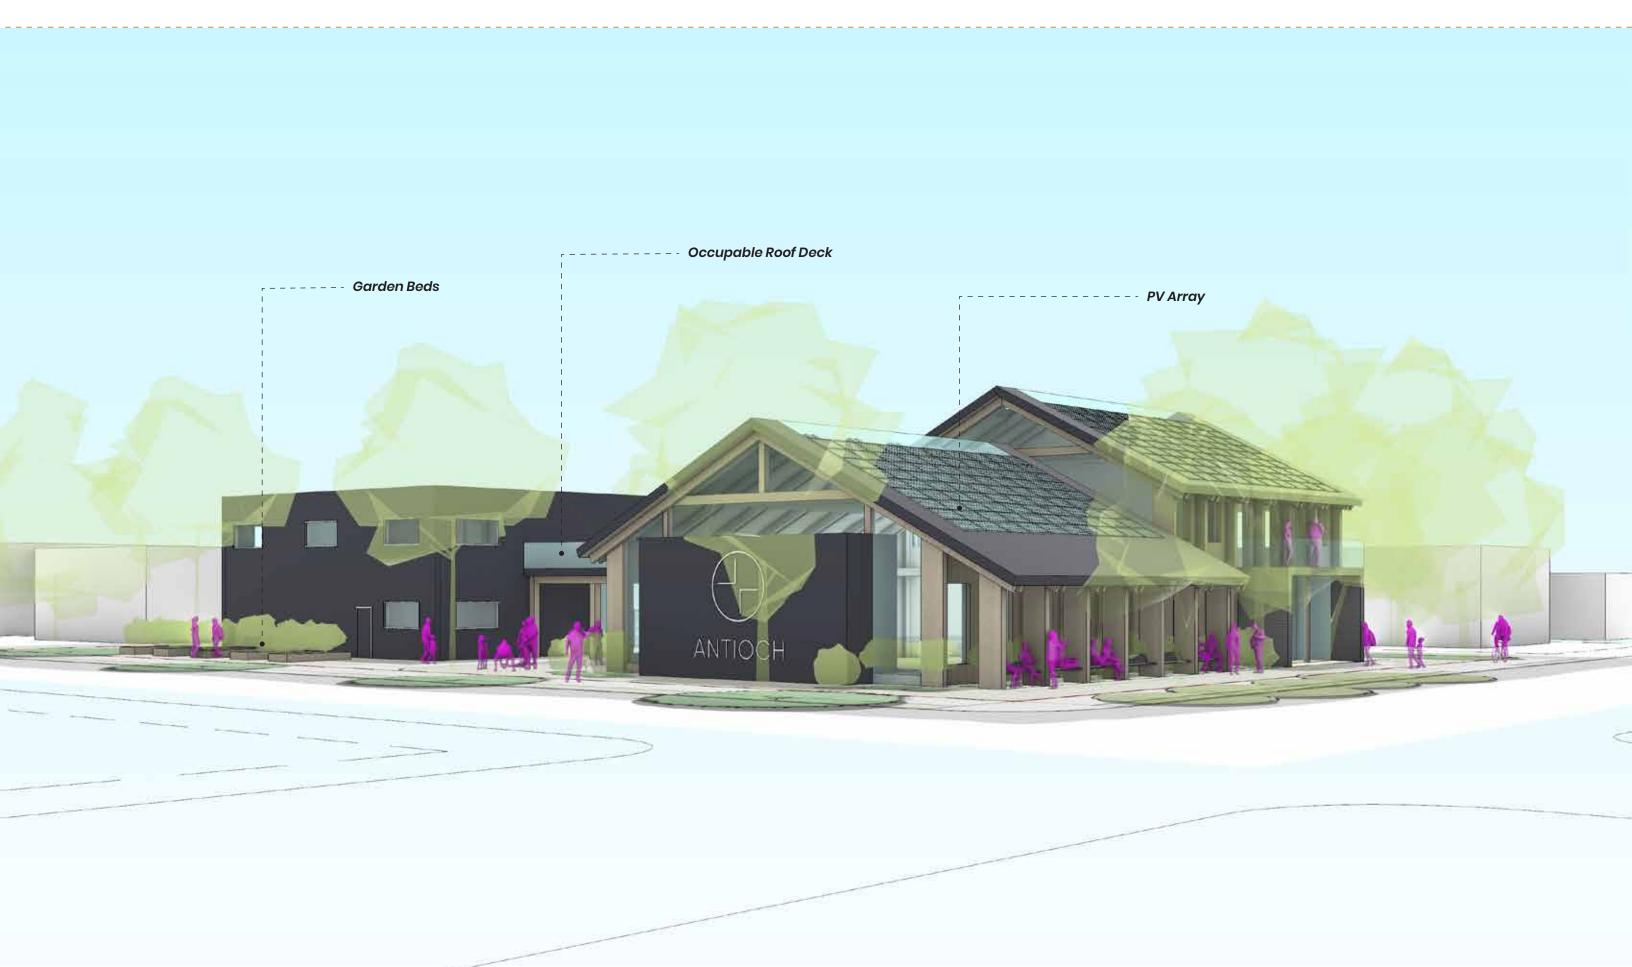

### New Building - Level 03

Occupable Roof Deck with Panaramic Mountain Views Transparent Void Form Pulled through Building Garden Beds

Benches Integrated into Collumnade

Collumnade Planting to Bring Greenery to the Foreground of the Sanctuary Interior