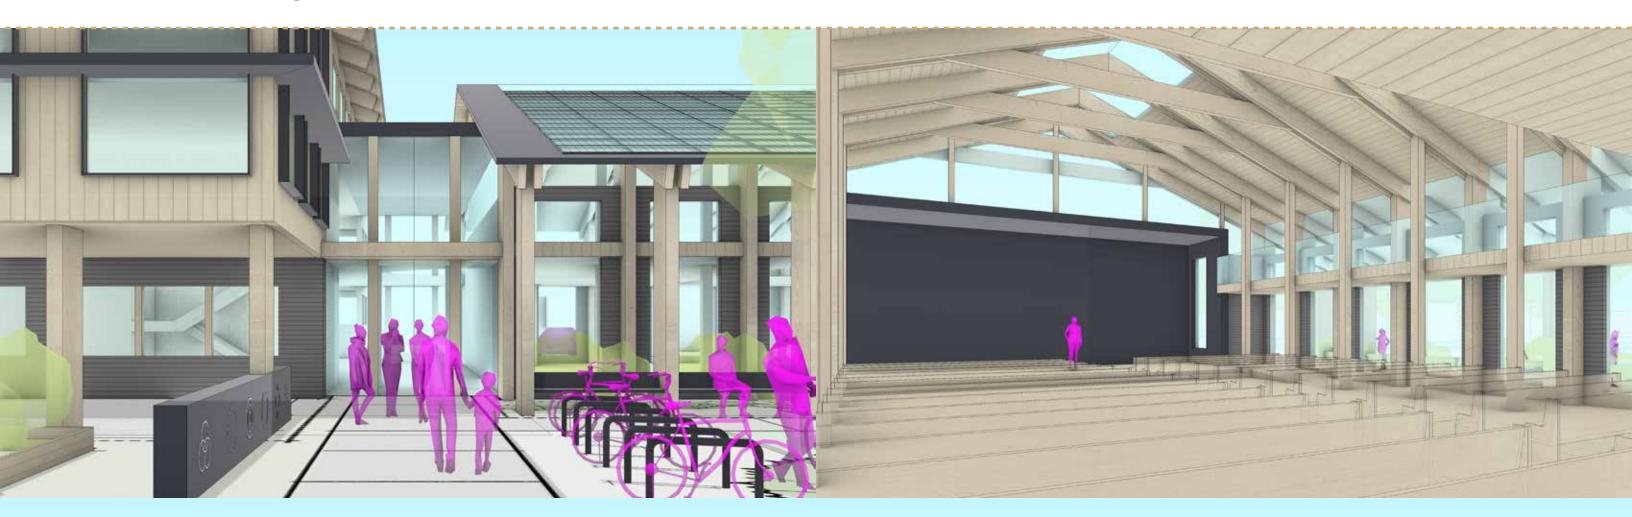

### **Design Concept**

Traditional church architecture meets contemporary PNW. Design emphasis on scale, proportion, and rhythm with a logging town's heavy timber structural system. Structure then not only becomes a main organizing principle of the spaces, but also the formal expression of the building. The division between the interior and exterior of the building becomes blurred with the structural grid of the building radiating out to the exterior gathering spaces fit with fruit bearing trees, native flaura, and pollinators.

#### Remodel - Level 02

Collumnade Pl<mark>anting to Bring</mark> Greenery to the Foreground of the Sanctuary Interior

### New Building - Level 03

Occupable Roof Deck with Panaramic Mountain Views Transparent Void Form Pulled through Building Garden Beds

Benches Integrated into Collumnade

Collumnade Planting to Bring Greenery to the Foreground of the Sanctuary Interior