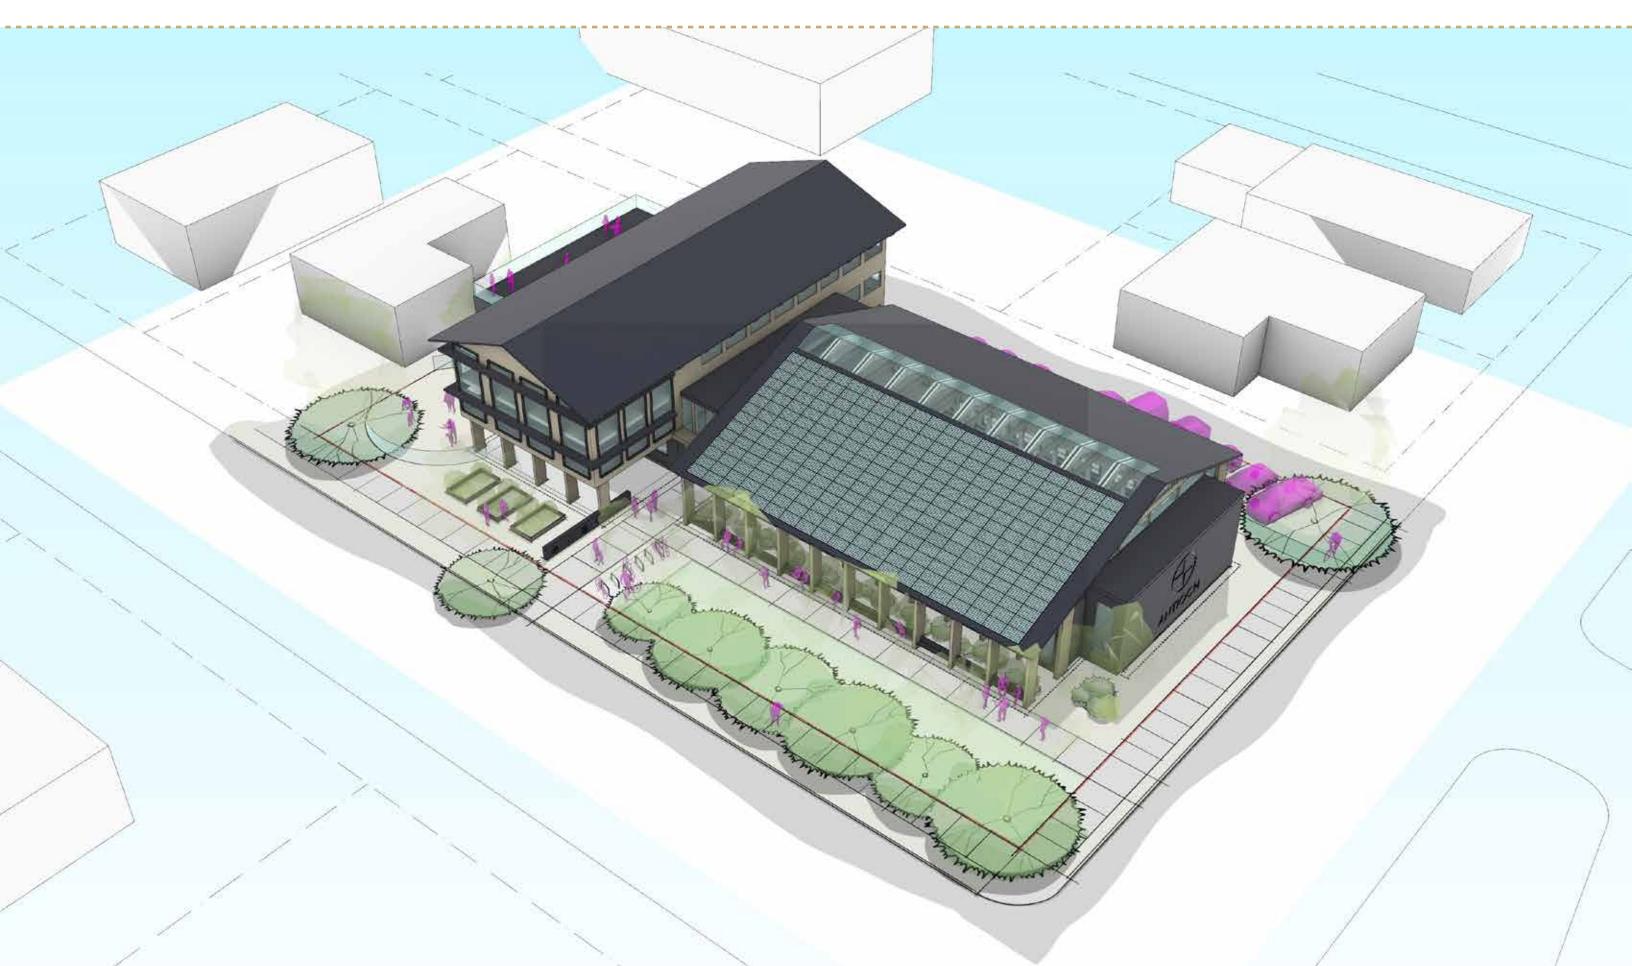

### **Design Concept**

Traditional church architecture meets contemporary PNW. Design emphasis on scale, proportion, and rhythm with a logging town's heavy timber structural system. Structure then not only becomes a main organizing principle of the spaces, but also the formal expression of the building. The division between the interior and exterior of the building becomes blurred with the structural grid of the building radiating out to the exterior gathering spaces fit with fruit bearing trees, native flaura, and pollinators.

#### New Building - Level 01

NE 6th Street

#### New Building - Level 02

### New Building - Level 03

Occupable Roof Deck with Panaramic Mountain Views Transparent Void Form Pulled through Building Garden Beds

Benches Integrated into Collumnade

Collumnade Planting to Bring Greenery to the Foreground of the Sanctuary Interior