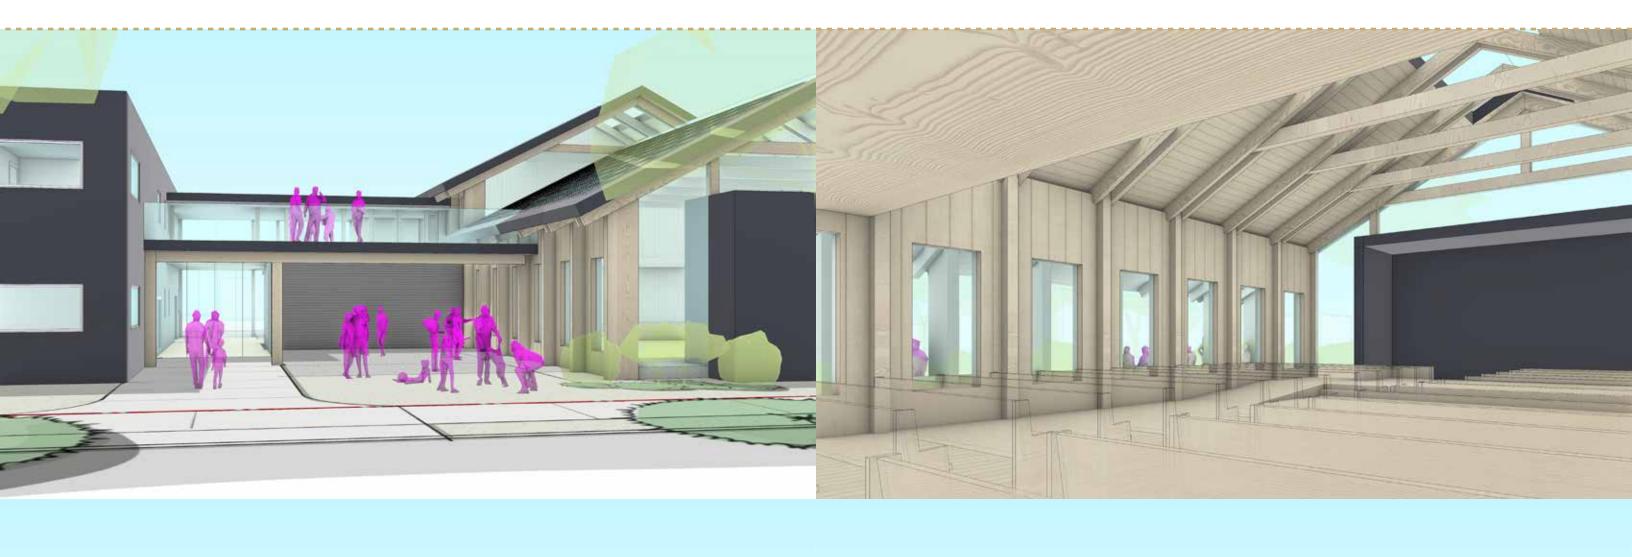

59            |
|        | 658            |
|        | 399            |
|        |                |

#### **Initial Design Concepts**

#### Remodel











#### Where we Landed

#### Remodel



- + Daycare facility unlikely
- + Inability to modify the existing building
- + Smaller 288 person sanctuary
- + Can potentially meet at the existing building durring construction
- + Still functional issues with the existing building



- + Daycare facility durring the week
- + Higher performance building (long term)
- + More site opportunties
- + Larger 448 person sanctuary
- + Mountain view roof deck
- + More expensive



#### Remodel - Level 01





#### Remodel - Level 02

















Collumnade Pl<mark>anting to Bring</mark> Greenery to the Foreground of the Sanctuary Interior















#### New Building - Level 01





NE 6th Street

#### New Building - Level 02





### New Building - Level 03











Occupable Roof Deck with Panaramic Mountain Views Transparent Void Form Pulled through Building Garden Beds





Benches Integrated into Collumnade





Collumnade Planting to Bring Greenery to the Foreground of the Sanctuary Interior















- 1 Tell us what you think!
- 2 Construction Estimate
- 3 Choose Design Path as a Community
- 4 Design/Document
- 5 Building/Planning Permits
- 6 Construction





# Antioch Church

**Conceptual Design** 







### ruary 04, 2024