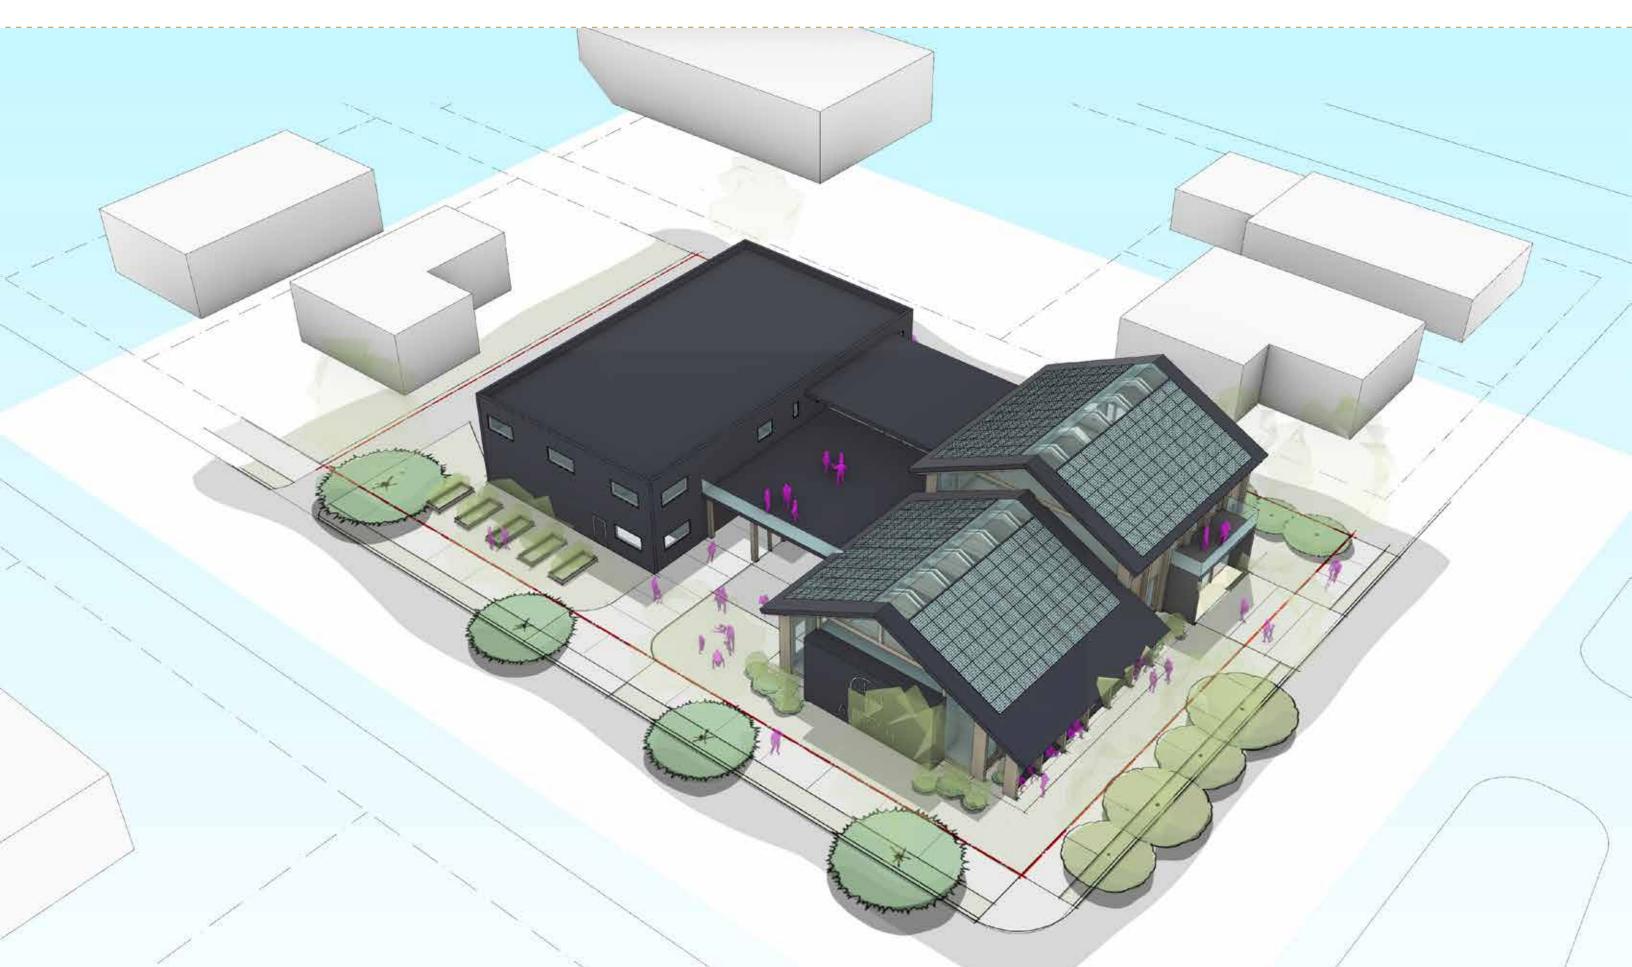

#### New Building - Level 01

NE 6th Street

#### New Building - Level 02

### New Building - Level 03

Occupable Roof Deck with Panaramic Mountain Views Transparent Void Form Pulled through Building Garden Beds

Benches Integrated into Collumnade

Collumnade Planting to Bring Greenery to the Foreground of the Sanctuary Interior