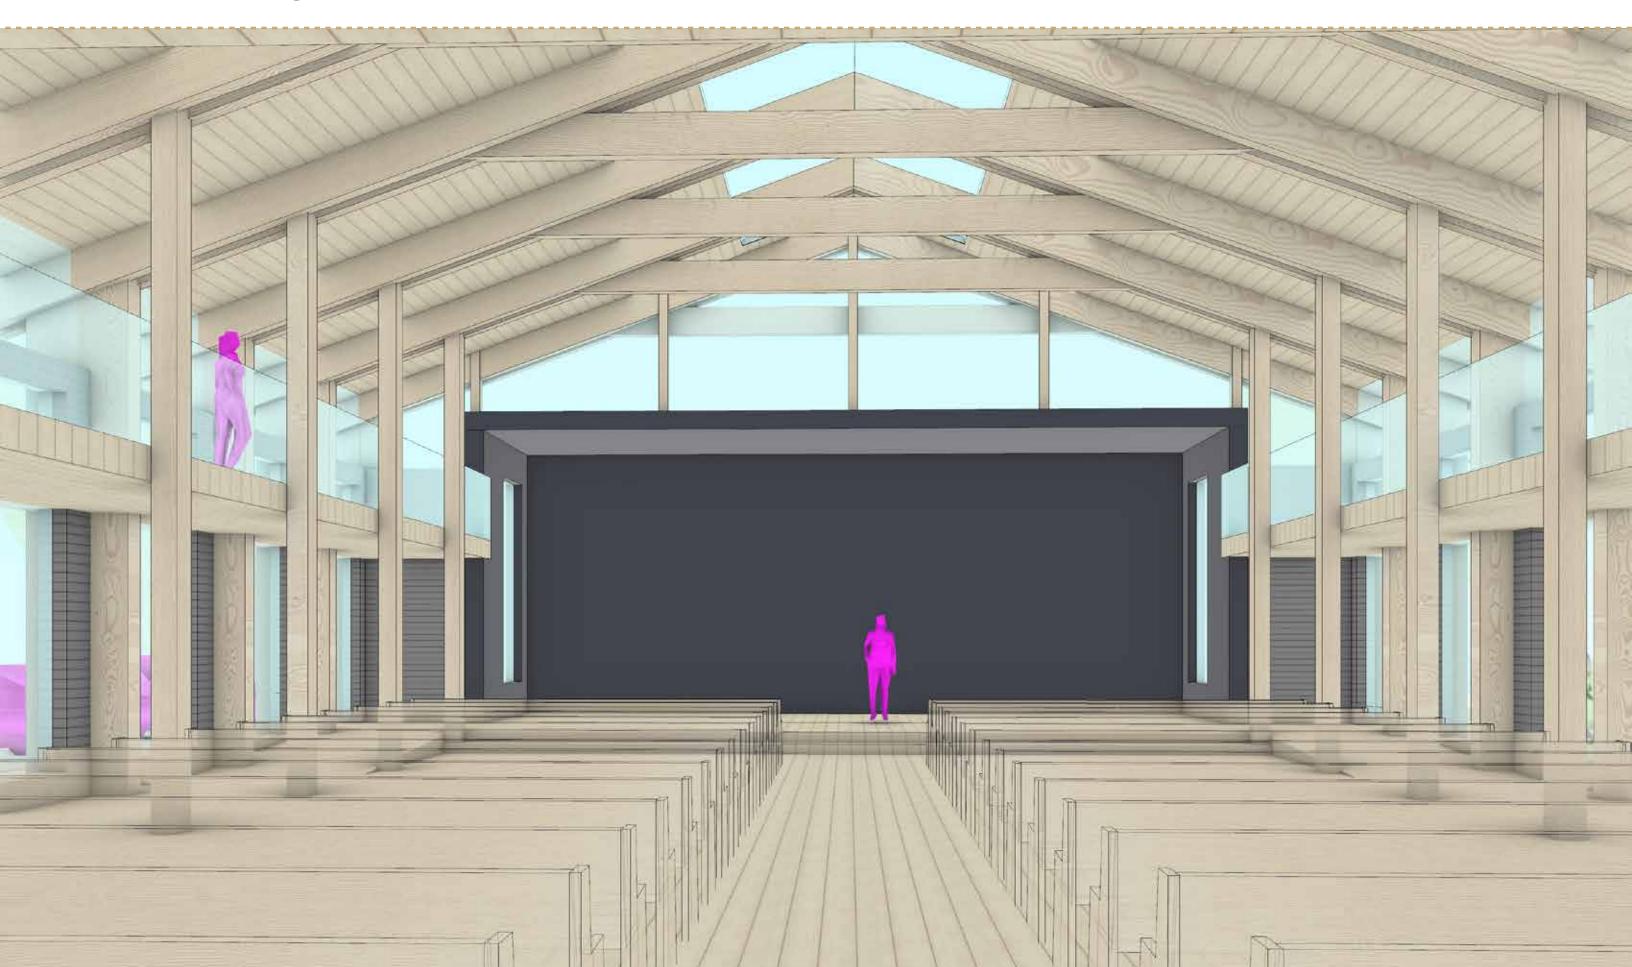

### **Design Concept**

Traditional church architecture meets contemporary PNW. Design emphasis on scale, proportion, and rhythm with a logging town's heavy timber structural system. Structure then not only becomes a main organizing principle of the spaces, but also the formal expression of the building. The division between the interior and exterior of the building becomes blurred with the structural grid of the building radiating out to the exterior gathering spaces fit with fruit bearing trees, native flaura, and pollinators.

### New Building - Level 03

Occupable Roof Deck with Panaramic Mountain Views Transparent Void Form Pulled through Building Garden Beds

Benches Integrated into Collumnade

Collumnade Planting to Bring Greenery to the Foreground of the Sanctuary Interior