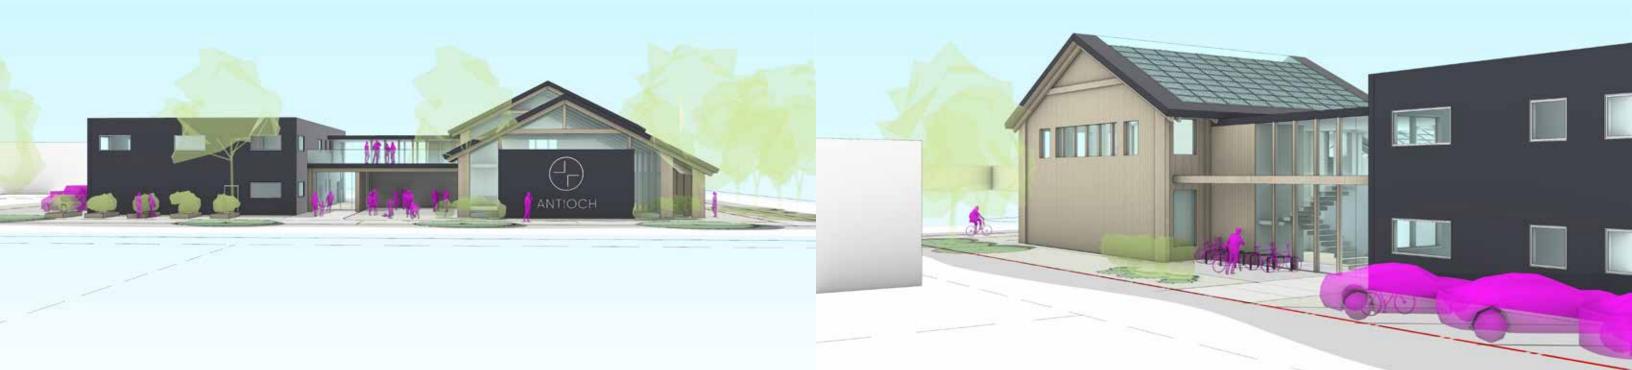

|
|        | 658            |
|        | 399            |
|        |                |

#### **Initial Design Concepts**

#### Remodel











#### Where we Landed

#### Remodel



- + Daycare facility unlikely
- + Inability to modify the existing building
- + Smaller 288 person sanctuary
- + Can potentially meet at the existing building durring construction
- + Still functional issues with the existing building



- + Daycare facility durring the week
- + Higher performance building (long term)
- + More site opportunties
- + Larger 448 person sanctuary
- + Mountain view roof deck
- + More expensive



#### Remodel - Level 01





#### Remodel - Level 02

















Collumnade Pl<mark>anting to Bring</mark> Greenery to the Foreground of the Sanctuary Interior















#### New Building - Level 01





NE 6th Street

#### New Building - Level 02





### New Building - Level 03











Occupable Roof Deck with Panaramic Mountain Views Transparent Void Form Pulled through Building Garden Beds





Benches Integrated into Collumnade





Collumnade Planting to Bring Greenery to the Foreground of the Sanctuary Interior















- 1 Tell us what you think!
- 2 Construction Estimate
- 3 Choose Design Path as a Community
- 4 Design/Document
- 5 Building/Planning Permits
- 6 Construction





# Antioch Church

**Conceptual Design** 







### ruary 04, 2024