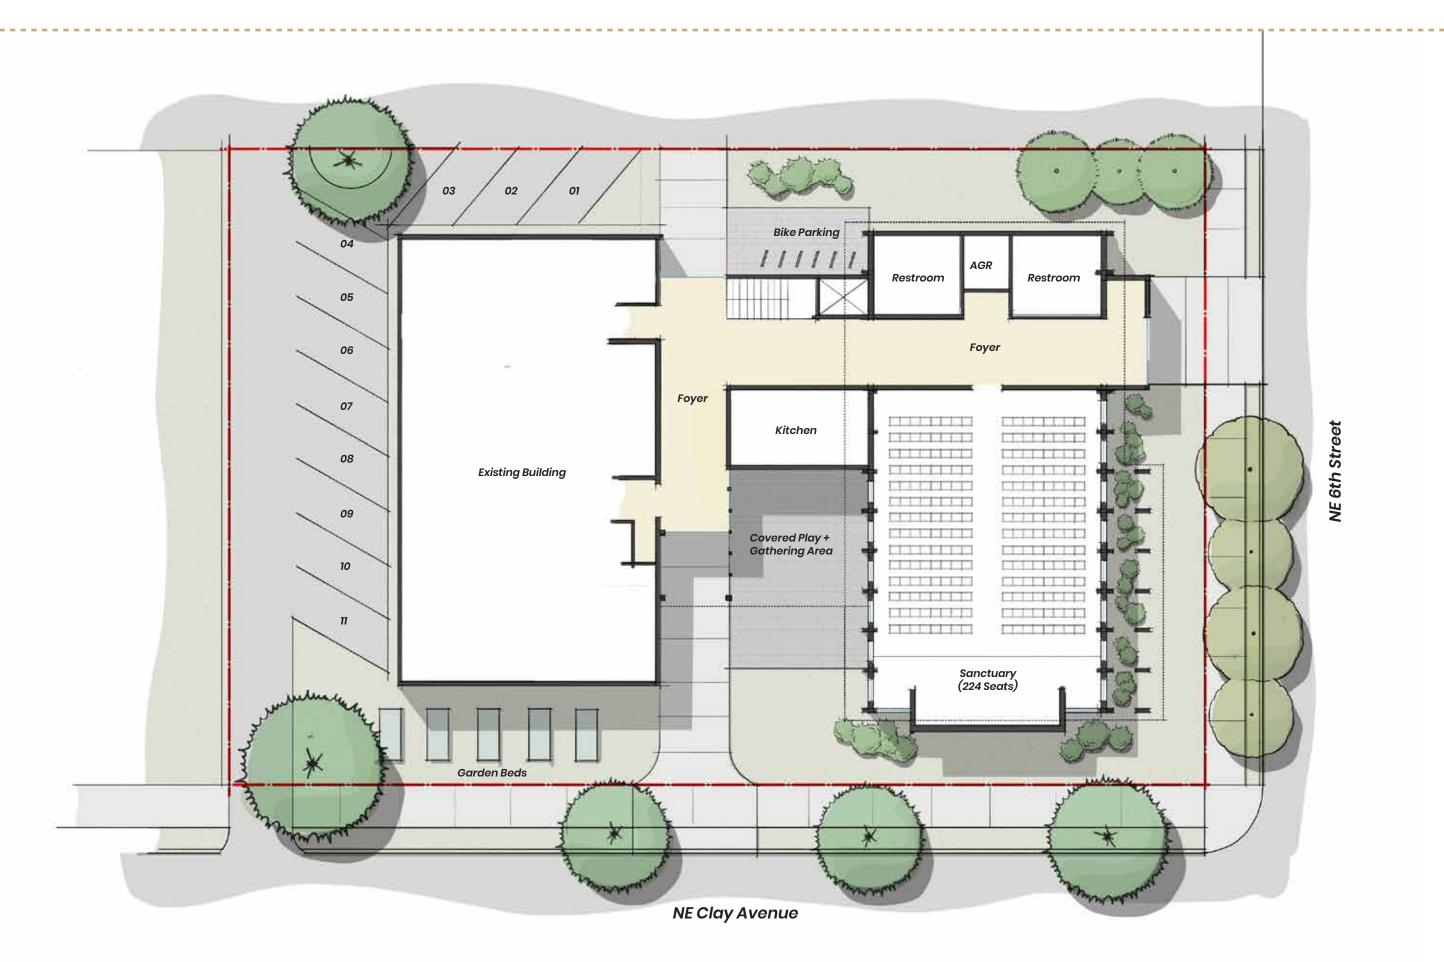

| 38             |
|        | 30             |
|        | 12             |
|        | n/a            |
|        | n/a            |
| oal    | 259            |
|        | 658            |
|        | 399            |
|        |                |

#### **Initial Design Concepts**

#### Remodel











#### Where we Landed

#### Remodel



- + Daycare facility unlikely
- + Inability to modify the existing building
- + Smaller 288 person sanctuary
- + Can potentially meet at the existing building durring construction
- + Still functional issues with the existing building



- + Daycare facility durring the week
- + Higher performance building (long term)
- + More site opportunties
- + Larger 448 person sanctuary
- + Mountain view roof deck
- + More expensive



#### Remodel - Level 01





#### Remodel - Level 02

















Collumnade Pl<mark>anting to Bring</mark> Greenery to the Foreground of the Sanctuary Interior















#### New Building - Level 01





NE 6th Street

#### New Building - Level 02





### New Building - Level 03











Occupable Roof Deck with Panaramic Mountain Views Transparent Void Form Pulled through Building Garden Beds





Benches Integrated into Collumnade





Collumnade Planting to Bring Greenery to the Foreground of the Sanctuary Interior















- 1 Tell us what you think!
- 2 Construction Estimate
- 3 Choose Design Path as a Community
- 4 Design/Document
- 5 Building/Planning Permits
- 6 Construction





# Antioch Church

**Conceptual Design** 







### ruary 04, 2024