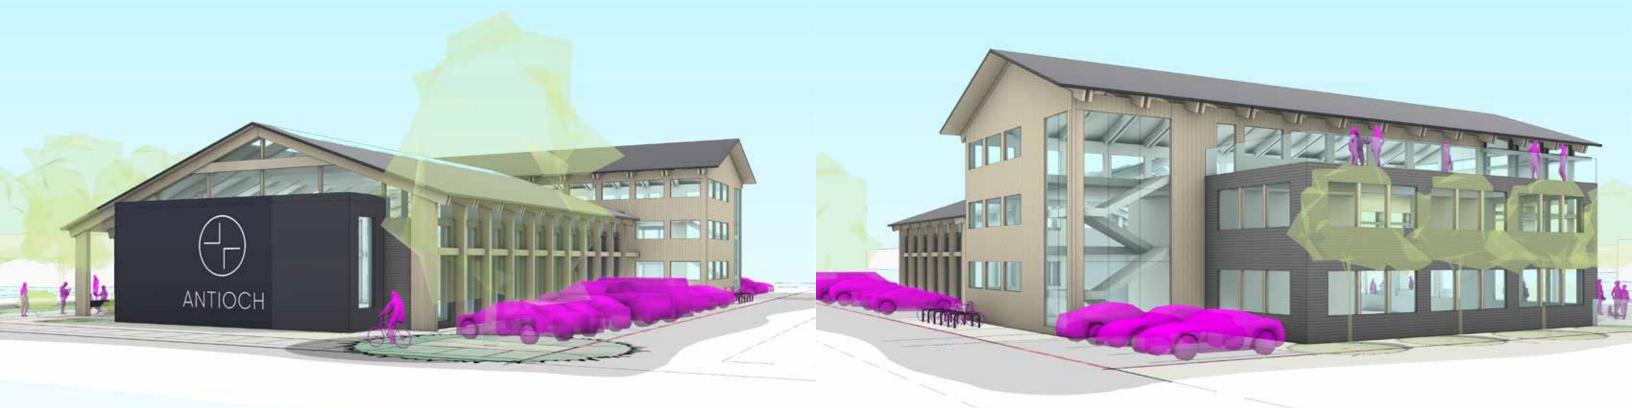

#### Where we Landed

#### New Building - Level 01

NE 6th Street

#### New Building - Level 02

### New Building - Level 03

Occupable Roof Deck with Panaramic Mountain Views Transparent Void Form Pulled through Building Garden Beds

Benches Integrated into Collumnade

Collumnade Planting to Bring Greenery to the Foreground of the Sanctuary Interior