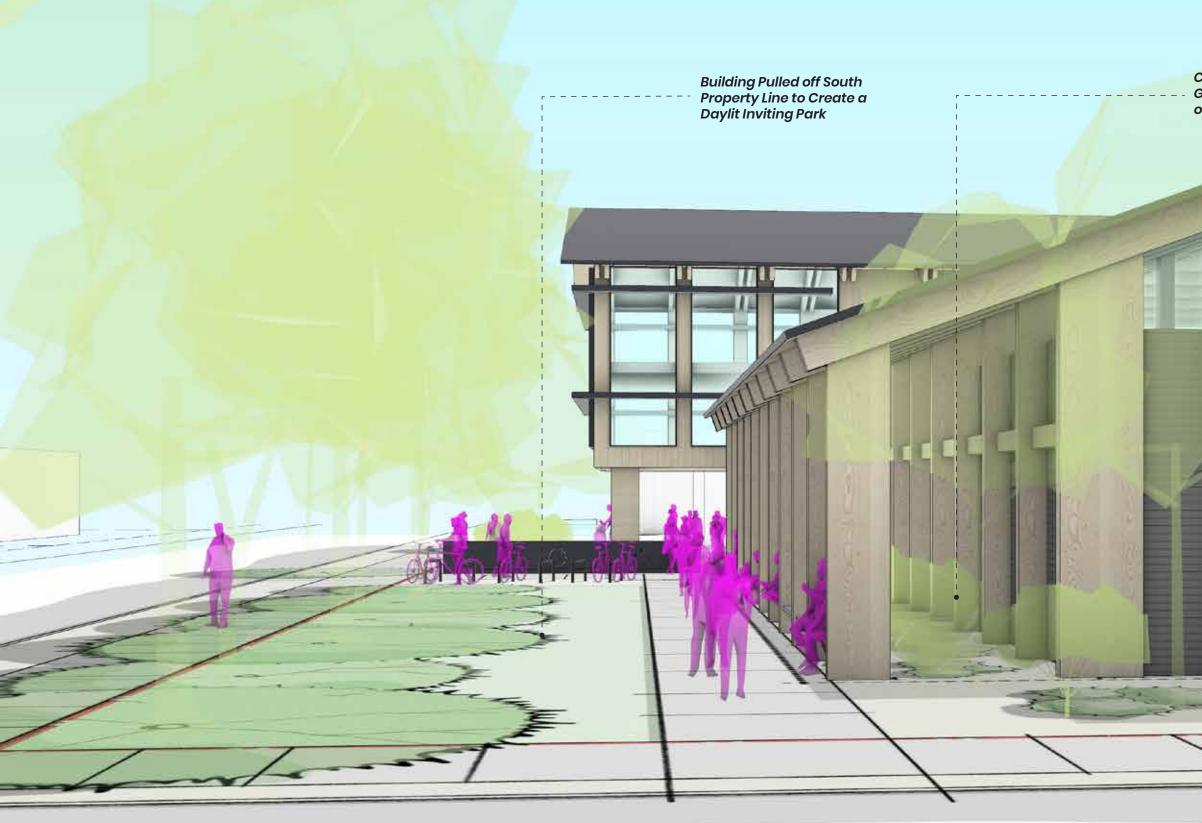

### **Design Concept**

Traditional church architecture meets contemporary PNW. Design emphasis on scale, proportion, and rhythm with a logging town's heavy timber structural system. Structure then not only becomes a main organizing principle of the spaces, but also the formal expression of the building. The division between the interior and exterior of the building becomes blurred with the structural grid of the building radiating out to the exterior gathering spaces fit with fruit bearing trees, native flaura, and pollinators.

#### Remodel - Level 02

Collumnade Pl<mark>anting to Bring</mark> Greenery to the Foreground of the Sanctuary Interior

### New Building - Level 03

Occupable Roof Deck with Panaramic Mountain Views Transparent Void Form Pulled through Building Garden Beds

Benches Integrated into Collumnade

Collumnade Planting to Bring Greenery to the Foreground of the Sanctuary Interior