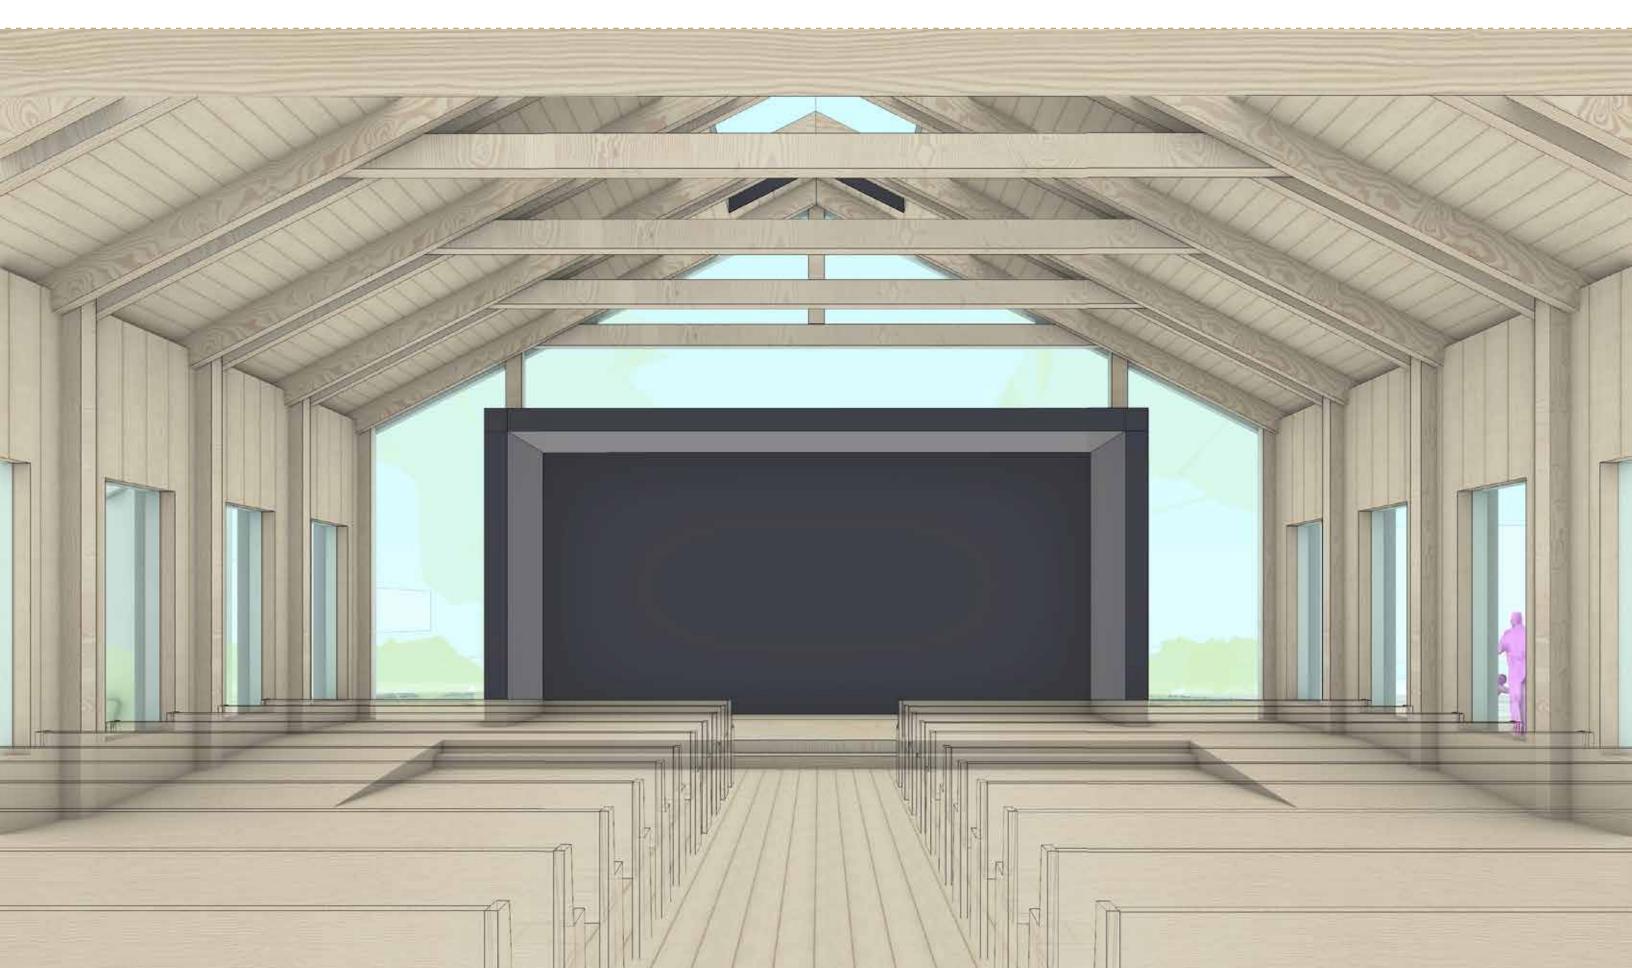

### **Design Concept**

Traditional church architecture meets contemporary PNW. Design emphasis on scale, proportion, and rhythm with a logging town's heavy timber structural system. Structure then not only becomes a main organizing principle of the spaces, but also the formal expression of the building. The division between the interior and exterior of the building becomes blurred with the structural grid of the building radiating out to the exterior gathering spaces fit with fruit bearing trees, native flaura, and pollinators.