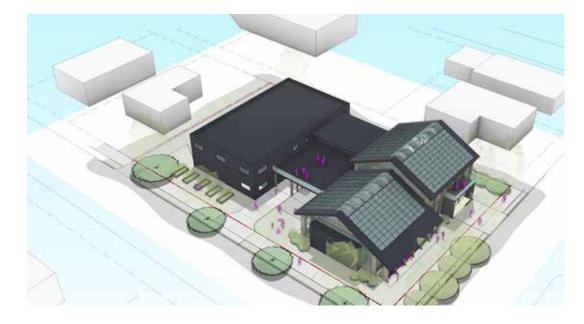

|
| C      | 11.88          |
|        |                |
|        |                |
|        | n/a            |
|        | n/a            |
|        | n/a            |
|        | n/a            |
|        |                |
|        | n/a            |
|        | 11/ a          |
|        |                |
|        |                |
|        |                |
|        |                |
|        |                |
|        | 577            |
|        | 38             |
|        | 30             |
|        | 12             |
|        | n/a            |
|        | n/a            |
| oal    | 259            |
|        | 658            |
|        | 399            |
|        |                |

#### **Initial Design Concepts**

#### Remodel











#### Where we Landed

#### Remodel



- + Daycare facility unlikely
- + Inability to modify the existing building
- + Smaller 288 person sanctuary
- + Can potentially meet at the existing building durring construction
- + Still functional issues with the existing building



- + Daycare facility durring the week
- + Higher performance building (long term)
- + More site opportunties
- + Larger 448 person sanctuary
- + Mountain view roof deck
- + More expensive



#### Remodel - Level 01





#### Remodel - Level 02

















Collumnade Pl<mark>anting to Bring</mark> Greenery to the Foreground of the Sanctuary Interior















#### New Building - Level 01





NE 6th Street

#### New Building - Level 02





### New Building - Level 03











Occupable Roof Deck with Panaramic Mountain Views Transparent Void