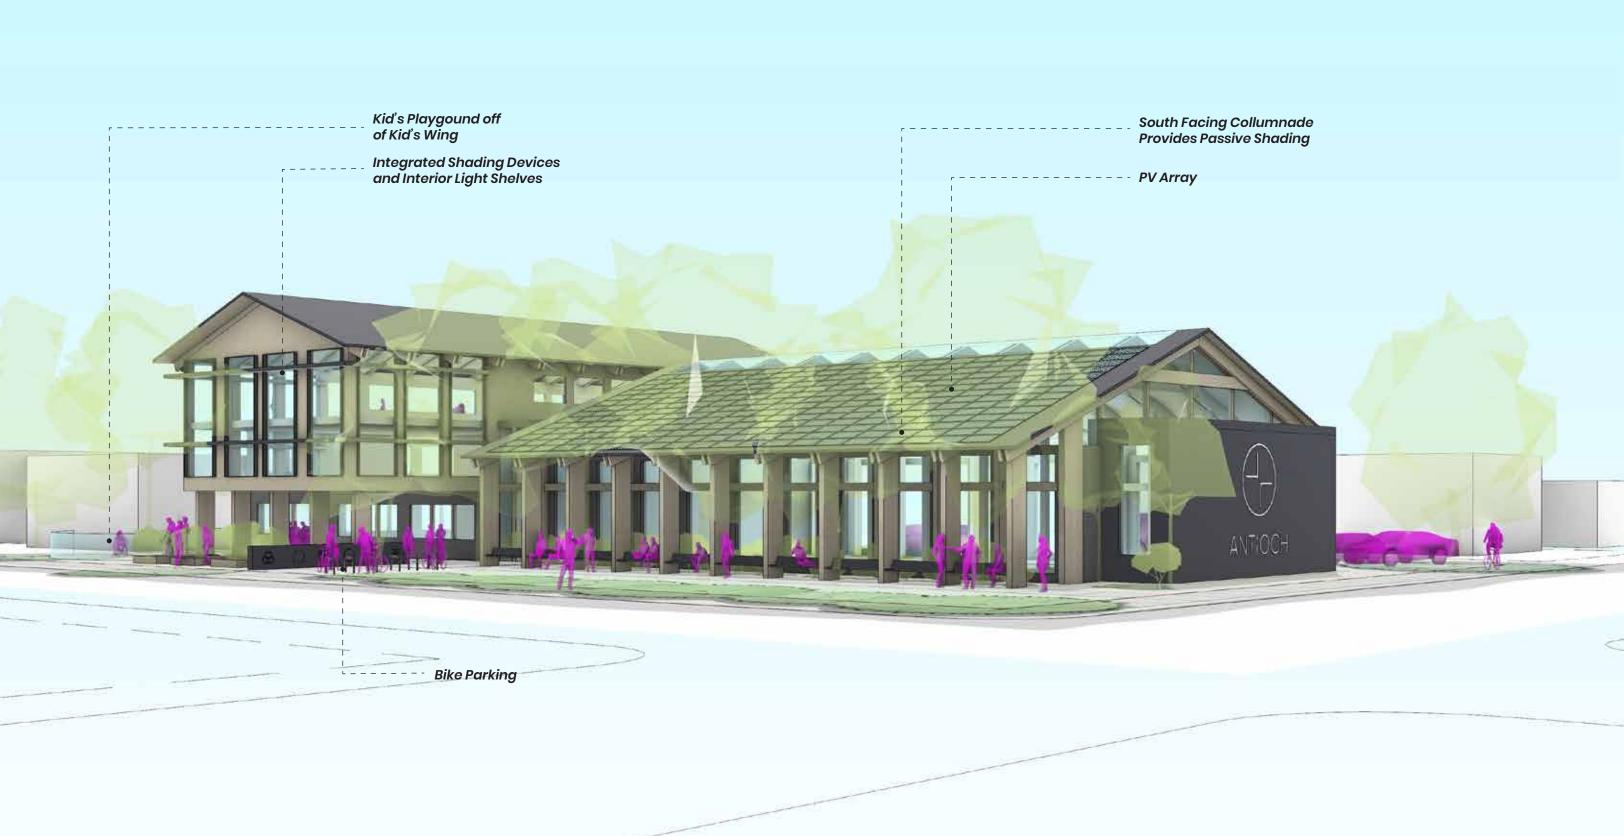

### **Design Concept**

Traditional church architecture meets contemporary PNW. Design emphasis on scale, proportion, and rhythm with a logging town's heavy timber structural system. Structure then not only becomes a main organizing principle of the spaces, but also the formal expression of the building. The division between the interior and exterior of the building becomes blurred with the structural grid of the building radiating out to the exterior gathering spaces fit with fruit bearing trees, native flaura, and pollinators.