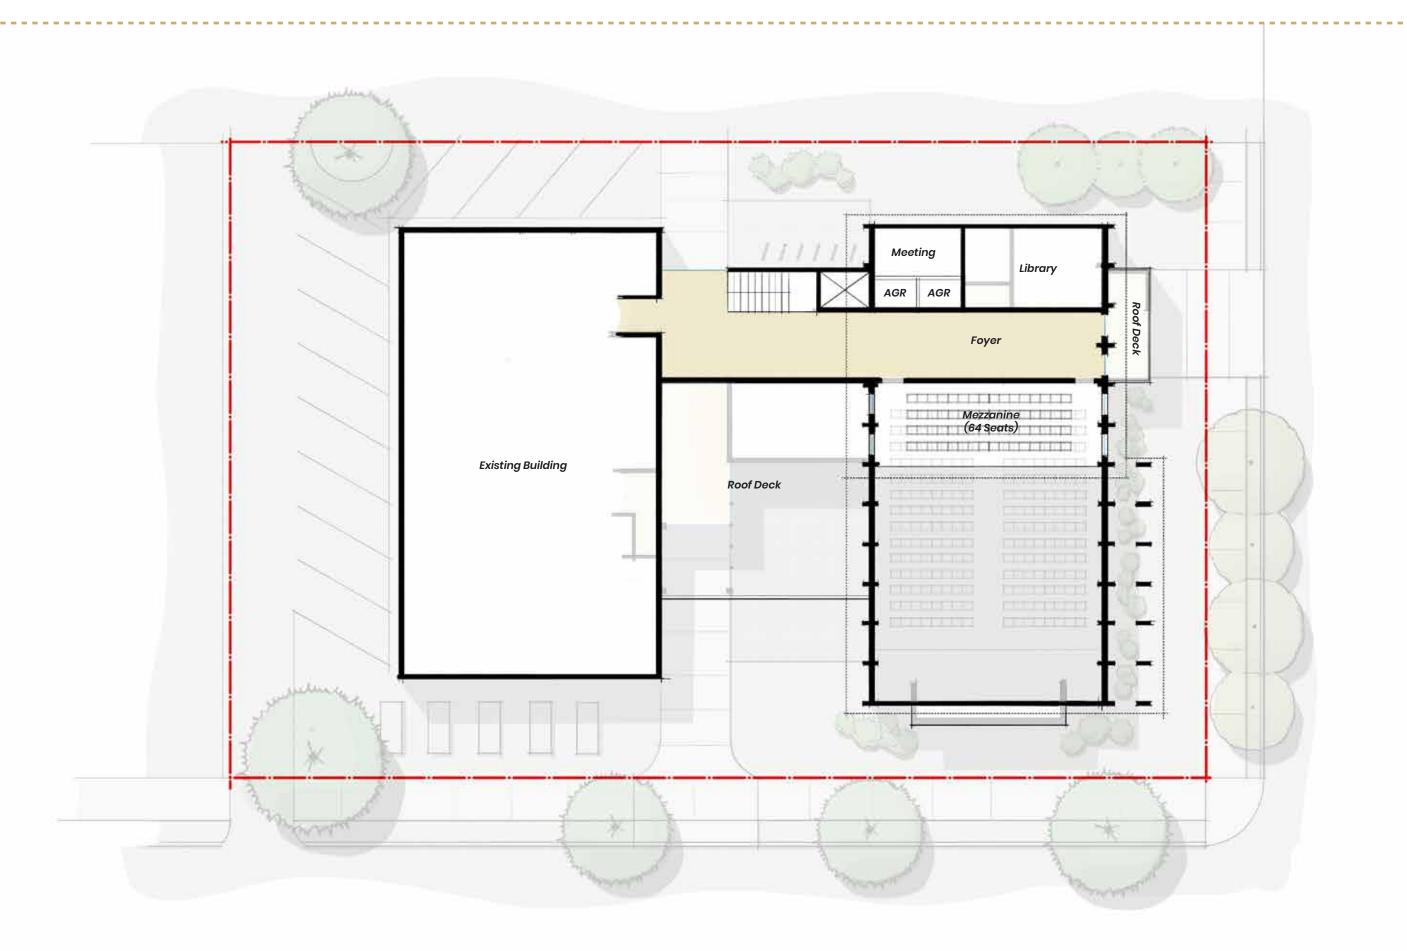

#### New Building - Level 02

### New Building - Level 03

Occupable Roof Deck with Panaramic Mountain Views Transparent Void Form Pulled through Building Garden Beds

Benches Integrated into Collumnade

Collumnade Planting to Bring Greenery to the Foreground of the Sanctuary Interior