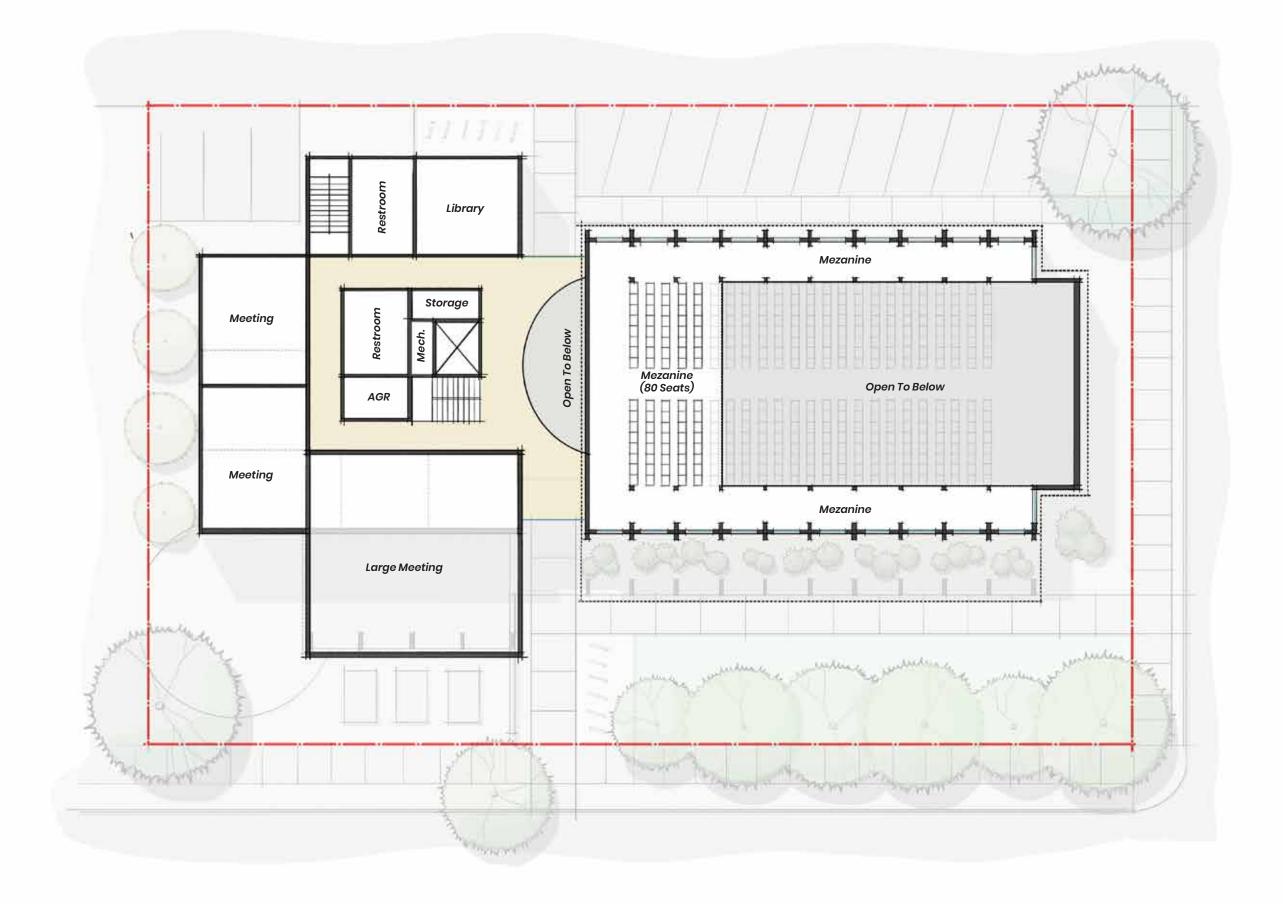

#### Remodel - Level 02

Collumnade Pl<mark>anting to Bring</mark> Greenery to the Foreground of the Sanctuary Interior