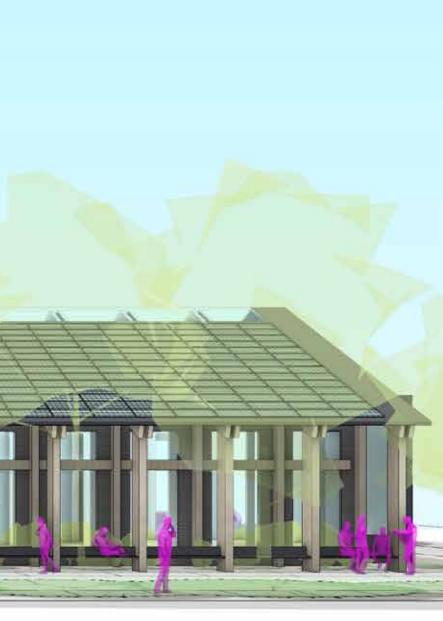

### **Design Concept**

Traditional church architecture meets contemporary PNW. Design emphasis on scale, proportion, and rhythm with a logging town's heavy timber structural system. Structure then not only becomes a main organizing principle of the spaces, but also the formal expression of the building. The division between the interior and exterior of the building becomes blurred with the structural grid of the building radiating out to the exterior gathering spaces fit with fruit bearing trees, native flaura, and pollinators.