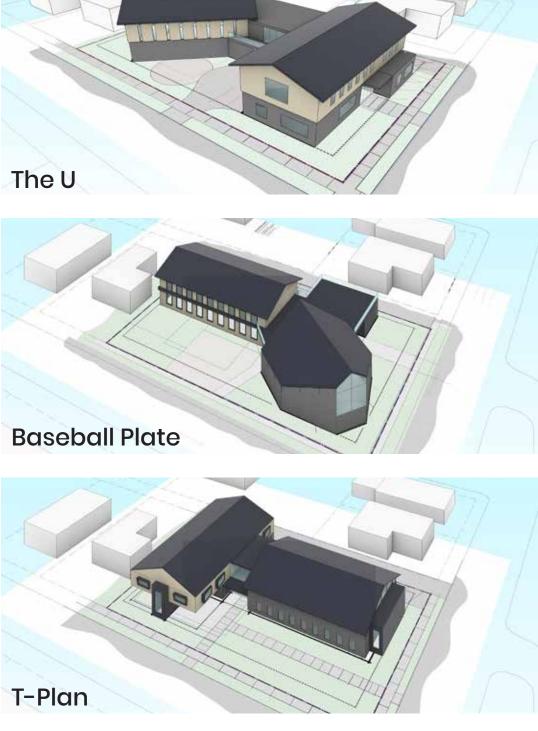

| 1              |
|        |                |
| C      | 11.88          |
|        |                |
|        |                |
|        | n/a            |
|        | n/a            |
|        | n/a            |
|        | n/a            |
|        |                |
|        | n/a            |
|        | 11/ a          |
|        |                |
|        |                |
|        |                |
|        |                |
|        |                |
|        | 577            |
|        | 38             |
|        | 30             |
|        | 12             |
|        | n/a            |
|        | n/a            |
| oal    | 259            |
|        | 658            |
|        | 399            |
|        |                |

#### **Initial Design Concepts**

#### Remodel











#### Where we Landed

#### Remodel



- + Daycare facility unlikely
- + Inability to modify the existing building
- + Smaller 288 person sanctuary
- + Can potentially meet at the existing building durring construction
- + Still functional issues with the existing building



- + Daycare facility durring the week
- + Higher performance building (long term)
- + More site opportunties
- + Larger 448 person sanctuary
- + Mountain view roof deck
- + More expensive



#### Remodel - Level 01





#### Remodel - Level 02

















Collumnade Pl<mark>anting to Bring</mark> Greenery to the Foreground of the Sanctuary Interior















#### New Building - Level 01





NE 6th Street

#### New Building - Level 02





### New Building - Level 03











Occupable Roof Deck with