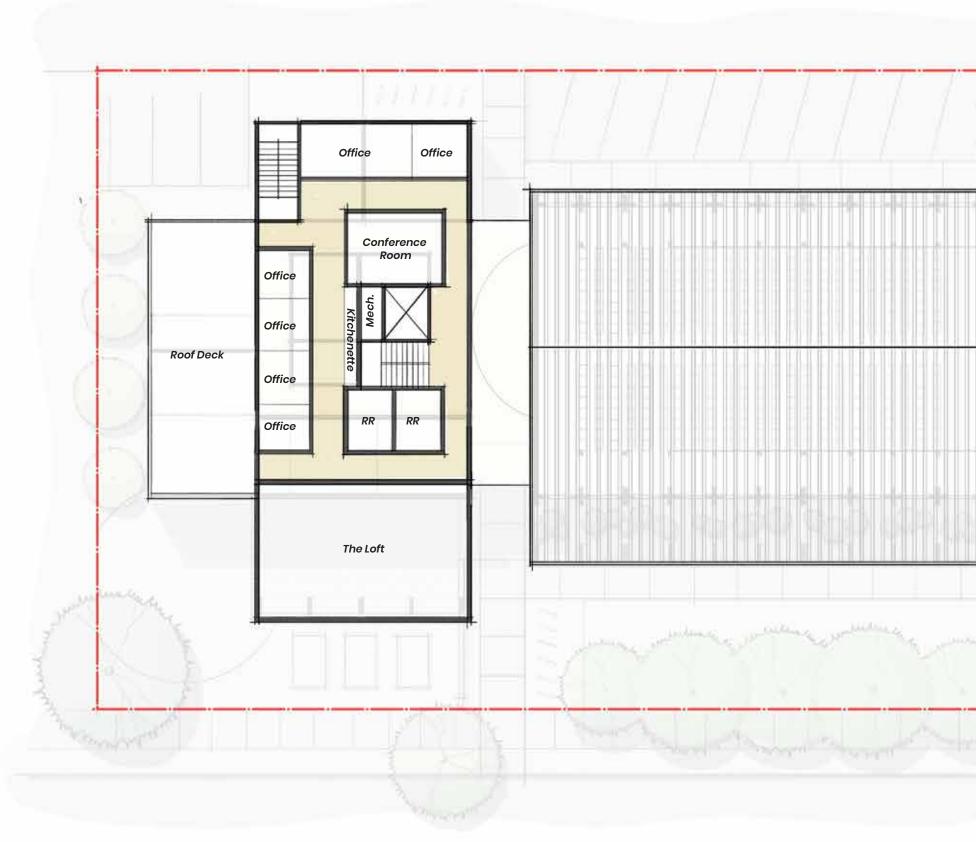

#### Remodel - Level 02

Collumnade Pl<mark>anting to Bring</mark> Greenery to the Foreground of the Sanctuary Interior