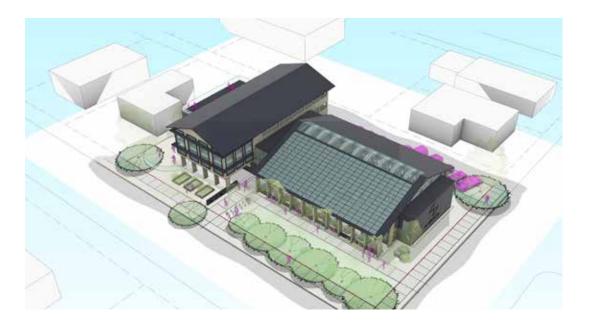

#### New Building - Level 01

NE 6th Street

#### New Building - Level 02

### New Building - Level 03

Occupable Roof Deck with Panaramic Mountain Views Transparent Void Form Pulled through Building Garden Beds

Benches Integrated into Collumnade

Collumnade Planting to Bring Greenery to the Foreground of the Sanctuary Interior