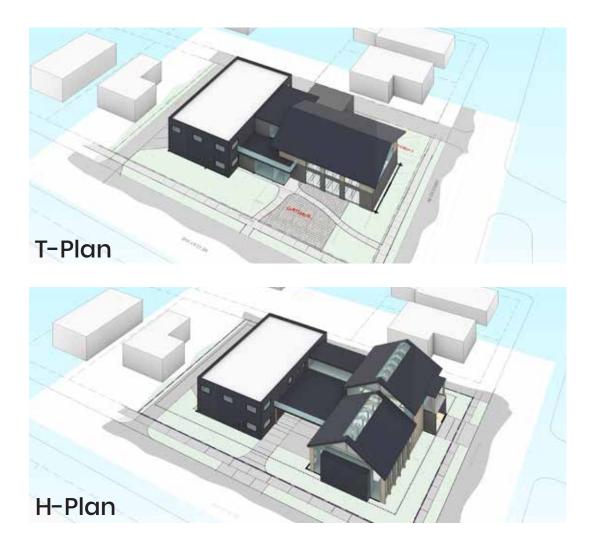

| 1              |
|        |                |
| C      | 11.88          |
|        |                |
|        |                |
|        | n/a            |
|        | n/a            |
|        | n/a            |
|        | n/a            |
|        |                |
|        | n/a            |
|        | 11/ a          |
|        |                |
|        |                |
|        |                |
|        |                |
|        |                |
|        | 577            |
|        | 38             |
|        | 30             |
|        | 12             |
|        | n/a            |
|        | n/a            |
| oal    | 259            |
|        | 658            |
|        | 399            |
|        |                |

#### **Initial Design Concepts**

#### Remodel











#### Where we Landed

#### Remodel



- + Daycare facility unlikely
- + Inability to modify the existing building
- + Smaller 288 person sanctuary
- + Can potentially meet at the existing building durring construction
- + Still functional issues with the existing building



- + Daycare facility durring the week
- + Higher performance building (long term)
- + More site opportunties
- + Larger 448 person sanctuary
- + Mountain view roof deck
- + More expensive



#### Remodel - Level 01





#### Remodel - Level 02

















Collumnade Pl<mark>anting to Bring</mark> Greenery to the Foreground of the Sanctuary Interior















#### New Building - Level 01





NE 6th Street

#### New Building - Level 02





### New Building - Level 03











Occupable Roof Deck w