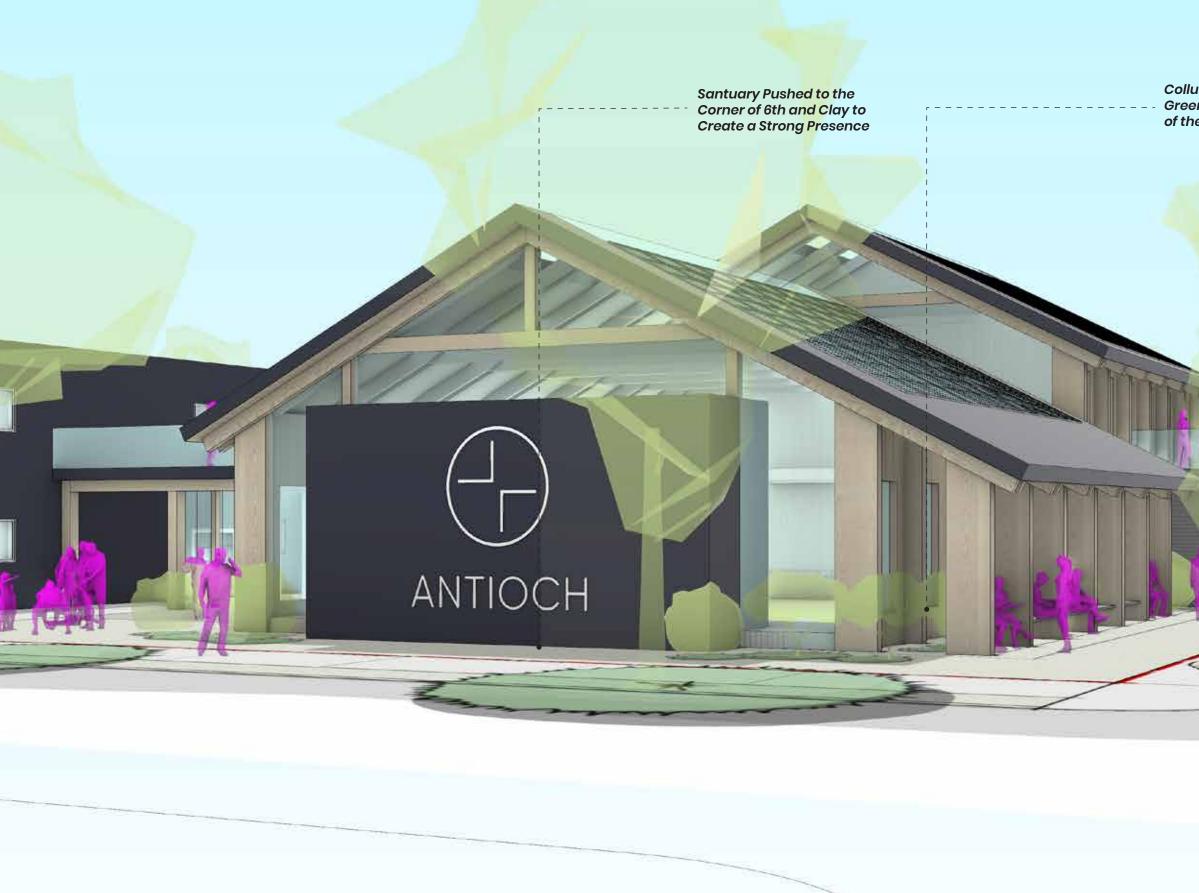

#### Remodel - Level 02

Collumnade Pl<mark>anting to Bring</mark> Greenery to the Foreground of the Sanctuary Interior