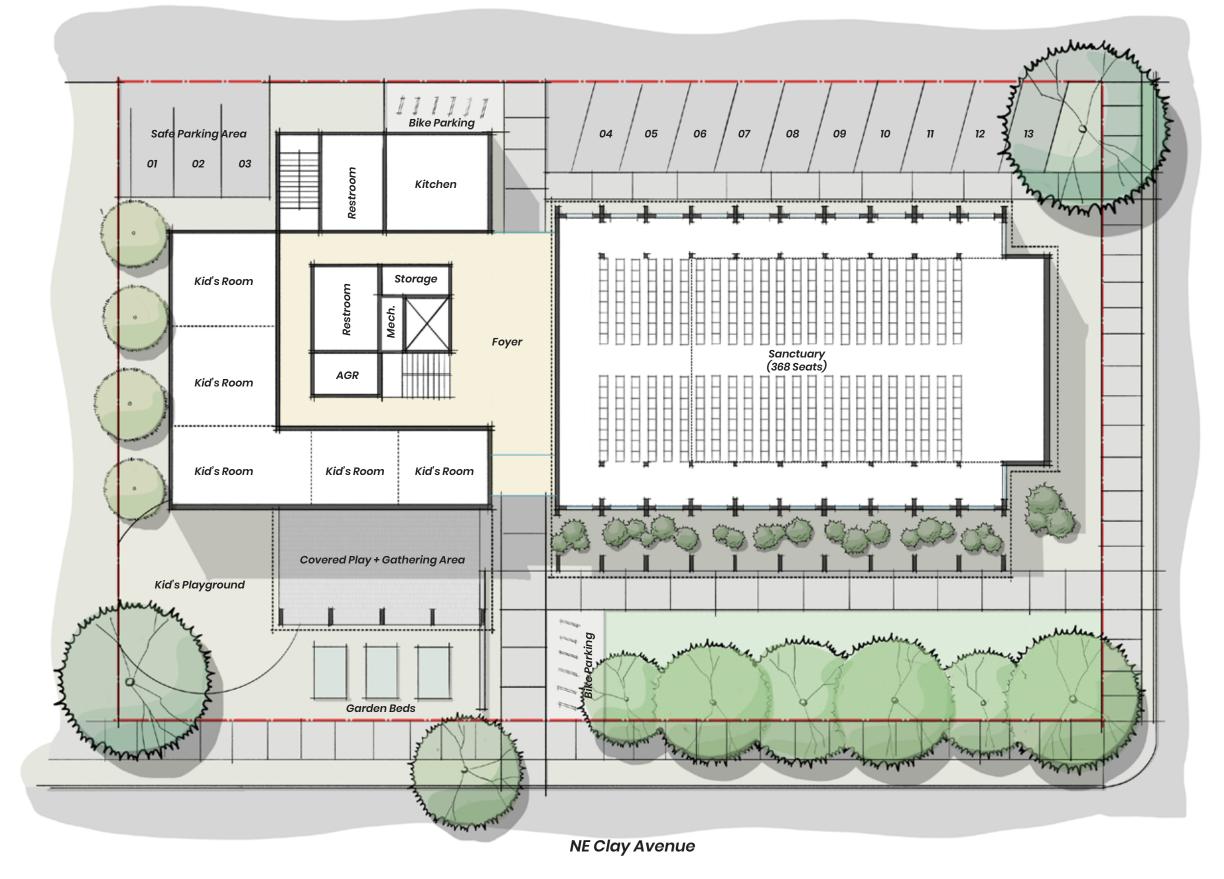

|
|        | 399            |
|        |                |

#### **Initial Design Concepts**

#### Remodel











#### Where we Landed

#### Remodel



- + Daycare facility unlikely
- + Inability to modify the existing building
- + Smaller 288 person sanctuary
- + Can potentially meet at the existing building durring construction
- + Still functional issues with the existing building



- + Daycare facility durring the week
- + Higher performance building (long term)
- + More site opportunties
- + Larger 448 person sanctuary
- + Mountain view roof deck
- + More expensive



#### Remodel - Level 01





#### Remodel - Level 02

















Collumnade Pl<mark>anting to Bring</mark> Greenery to the Foreground of the Sanctuary Interior















#### New Building - Level 01





NE 6th Street

#### New Building - Level 02





### New Building - Level 03











Occupable Roof Deck with Panaramic Mountain Views Transparent Void Form Pulled through Building Garden Beds





Benches Integrated into Collumnade





Collumnade Planting to Bring Greenery to the Foreground of the Sanctuary Interior















- 1 Tell us what you think!
- 2 Construction Estimate
- 3 Choose Design Path as a Community
- 4 Design/Document
- 5 Building/Planning Permits
- 6 Construction





# Antioch Church

**Conceptual Design** 







### ruary 04, 2024